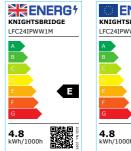

## LFC24IPWW1M

24V IP67 LED Flex Warm White 3000K (1 metre)

www.mlaccessories.co.uk

| MLA PART CODE                            | LFC24IPWW1M                                   |
|------------------------------------------|-----------------------------------------------|
| DESCRIPTION                              | 24V IP67 LED Flex Warm White 3000K (1 metre)  |
| NET WEIGHT (KG)                          | 0.063                                         |
| DIMENSIONS (MM)                          | Length - 1000<br>Width - 10<br>Projection - 7 |
| CLASS                                    | III                                           |
| IP RATING                                | IP67                                          |
| WATTAGE (W)                              | 4.8                                           |
| LAMP TECHNOLOGY                          | LED                                           |
| LAMP INCLUDED                            | Yes                                           |
| LUMENS (LM)                              | 560                                           |
| LUMEN TOLERANCE                          | 5%                                            |
| EFFICACY (LM/W)                          | 133.16                                        |
| CIRCUIT WATTAGE (W)                      | 4.2                                           |
| ССТ                                      | 3000K                                         |
| LIGHT COLOUR                             | Warm White                                    |
| CRI                                      | >80                                           |
| SDCM                                     | <6                                            |
| BEAM ANGLE (DEGREES)                     | 120                                           |
| LIFE SPAN (HRS)                          | 35,000                                        |
| L70B50 LIFESPAN (HRS)                    | 54000                                         |
| DIMMABLE                                 | Driver dependent                              |
| OPERATING TEMPERATURE                    | -20~45°C                                      |
| INPUT VOLTAGE                            | 24V DC                                        |
| WARRANTY                                 | 3year(s)                                      |
| ORIGIN OF MANUFACTURE                    | China                                         |
| DECLARATION OF CONFORMITY (HELD ON FILE) | Yes                                           |
| EAN                                      | 5056270839586                                 |