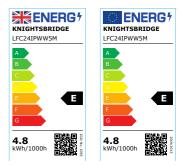

## LFC24IPWW5M

24V IP67 LED Flex Warm White 3000K (5 metres)

www.mlaccessories.co.uk

| MLA PART CODE                            | LFC24IPWW5M                                   |
|------------------------------------------|-----------------------------------------------|
| DESCRIPTION                              | 24V IP67 LED Flex Warm White 3000K (5 metres) |
| NET WEIGHT (KG)                          | 0.315                                         |
| DIMENSIONS (MM)                          | Length - 5000<br>Width - 10<br>Projection - 7 |
| CLASS                                    | III                                           |
| IP RATING                                | IP67                                          |
| WATTAGE (W)                              | 4.8                                           |
| LAMP TECHNOLOGY                          | LED                                           |
| LAMP INCLUDED                            | Yes                                           |
| LUMENS (LM)                              | 560                                           |
| LUMEN TOLERANCE                          | 5%                                            |
| EFFICACY (LM/W)                          | 133.16                                        |
| CIRCUIT WATTAGE (W)                      | 4.2                                           |
| ССТ                                      | 3000K                                         |
| LIGHT COLOUR                             | Warm White                                    |
| CRI                                      | >80                                           |
| SDCM                                     | <6                                            |
| BEAM ANGLE (DEGREES)                     | 120                                           |
| LIFE SPAN (HRS)                          | 35,000                                        |
| L70B50 LIFESPAN (HRS)                    | 54000                                         |
| DIMMABLE                                 | Driver dependent                              |
| OPERATING TEMPERATURE                    | -20~45°C                                      |
| INPUT VOLTAGE                            | 24V DC                                        |
| WARRANTY                                 | 3year(s)                                      |
| ORIGIN OF MANUFACTURE                    | China                                         |
| DECLARATION OF CONFORMITY (HELD ON FILE) | Yes                                           |
| EAN                                      | 5056270839623                                 |