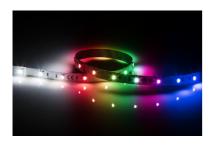

## LFC24RGBW3M

24V IP20 LED Flex RGBW (3 metres)

www.mlaccessories.co.uk

| MLA PART CODE                            | LFC24RGBW3M                                     |
|------------------------------------------|-------------------------------------------------|
| DESCRIPTION                              | 24V IP20 LED Flex RGBW (3 metres)               |
| NET WEIGHT (KG)                          | 0.175                                           |
| DIMENSIONS (MM)                          | Length - 3000<br>Width - 12<br>Projection - 1.8 |
| CLASS                                    | III                                             |
| IP RATING                                | IP20                                            |
| WATTAGE (W)                              | 3                                               |
| LAMP TECHNOLOGY                          | LED                                             |
| LAMP INCLUDED                            | Yes                                             |
| LUMENS (LM)                              | 260                                             |
| LUMEN TOLERANCE                          | 5%                                              |
| EFFICACY (LM/W)                          | 87.2                                            |
| CIRCUIT WATTAGE (W)                      | 3                                               |
| ССТ                                      | 6000K                                           |
| LIGHT COLOUR                             | RGBW                                            |
| CRI                                      | >85                                             |
| SDCM                                     | <6                                              |
| BEAM ANGLE (DEGREES)                     | 120                                             |
| LIFE SPAN (HRS)                          | 35,000                                          |
| L70B50 LIFESPAN (HRS)                    | 36000                                           |
| DIMMABLE                                 | Driver dependent                                |
| OPERATING TEMPERATURE                    | -20~45°C                                        |
| INPUT VOLTAGE                            | 24V DC                                          |
| WARRANTY                                 | 3year(s)                                        |
| ORIGIN OF MANUFACTURE                    | China                                           |
| DECLARATION OF CONFORMITY (HELD ON FILE) | Yes                                             |
| EAN                                      | 5056270839548                                   |