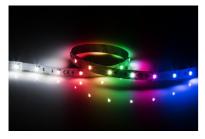

## LFC24RGBW5M

24V IP20 LED Flex RGBW (5 metres)

www.mlaccessories.co.uk

| MLA PART CODE                            | LFC24RGBW5M                                     |
|------------------------------------------|-------------------------------------------------|
| DESCRIPTION                              | 24V IP20 LED Flex RGBW (5 metres)               |
| NET WEIGHT (KG)                          | 0.292                                           |
| DIMENSIONS (MM)                          | Length - 5000<br>Width - 12<br>Projection - 1.8 |
| CLASS                                    | III                                             |
| IP RATING                                | IP20                                            |
| WATTAGE (W)                              | 3                                               |
| LAMP TECHNOLOGY                          | LED                                             |
| LAMP INCLUDED                            | Yes                                             |
| LUMENS (LM)                              | 260                                             |
| LUMEN TOLERANCE                          | 5%                                              |
| EFFICACY (LM/W)                          | 87.2                                            |
| CIRCUIT WATTAGE (W)                      | 3                                               |
| ССТ                                      | 6000K                                           |
| LIGHT COLOUR                             | RGBW                                            |
| CRI                                      | >85                                             |
| SDCM                                     | <6                                              |
| BEAM ANGLE (DEGREES)                     | 120                                             |
| LIFE SPAN (HRS)                          | 35,000                                          |
| L70B50 LIFESPAN (HRS)                    | 36000                                           |
| DIMMABLE                                 | Driver dependent                                |
| OPERATING TEMPERATURE                    | -20~45°C                                        |
| INPUT VOLTAGE                            | 24V DC                                          |
| WARRANTY                                 | 3year(s)                                        |
| ORIGIN OF MANUFACTURE                    | China                                           |
| DECLARATION OF CONFORMITY (HELD ON FILE) | Yes                                             |
| EAN                                      | 5056270839562                                   |