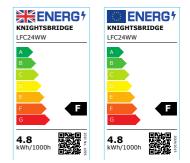

## LFC24WW

24V IP20 LED Flex Warm White 3000K (50 metres)

www.mlaccessories.co.uk

| MLA PART CODE                            | LFC24WW                                         |
|------------------------------------------|-------------------------------------------------|
| DESCRIPTION                              | 24V IP20 LED Flex Warm White 3000K (50 metres)  |
| NET WEIGHT (KG)                          | 0.45                                            |
| DIMENSIONS (MM)                          | Length - 50000<br>Width - 8<br>Projection - 1.2 |
| CLASS                                    | III                                             |
| IP RATING                                | IP20                                            |
| WATTAGE (W)                              | 4.8                                             |
| LAMP TECHNOLOGY                          | LED                                             |
| LAMP INCLUDED                            | Yes                                             |
| LUMENS (LM)                              | 500                                             |
| LUMEN TOLERANCE                          | 5%                                              |
| EFFICACY (LM/W)                          | 107.6                                           |
| CIRCUIT WATTAGE (W)                      | 4.6                                             |
| ССТ                                      | 3000K                                           |
| LIGHT COLOUR                             | Warm White                                      |
| CRI                                      | >80                                             |
| SDCM                                     | <6                                              |
| BEAM ANGLE (DEGREES)                     | 120                                             |
| LIFE SPAN (HRS)                          | 35,000                                          |
| L70B50 LIFESPAN (HRS)                    | 54000                                           |
| DIMMABLE                                 | Driver dependent                                |
| OPERATING TEMPERATURE                    | -20~45°C                                        |
| INPUT VOLTAGE                            | 24V DC                                          |
| WARRANTY                                 | 3year(s)                                        |
| ORIGIN OF MANUFACTURE                    | China                                           |
| DECLARATION OF CONFORMITY (HELD ON FILE) | Yes                                             |
| EAN                                      | 5056270822137                                   |