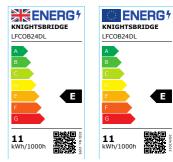

## LFCOB24DL

24V IP20 CoB LED Flex Daylight 6000K (5 metres)

www.mlaccessories.co.uk

Œ

| MLA PART CODE                   | LFCOB24DL                                       |
|---------------------------------|-------------------------------------------------|
| DESCRIPTION                     | 24V IP20 CoB LED Flex Daylight 6000K (5 metres) |
| NET WEIGHT (KG)                 | 0.13                                            |
| DIMENSIONS (MM)                 | Length - 5000<br>Width - 8<br>Projection - 1.5  |
| CLASS                           | III                                             |
| IP RATING                       | IP20                                            |
| WATTAGE (W)                     | 11                                              |
| LAMP TECHNOLOGY                 | CoB LED                                         |
| LAMP INCLUDED                   | Yes                                             |
| LUMENS (LM)                     | 1170                                            |
| LUMEN TOLERANCE                 | 5%                                              |
| EFFICACY (LM/W)                 | 100.75                                          |
| CIRCUIT WATTAGE (W)             | 11.6                                            |
| ССТ                             | 6000K                                           |
| LIGHT COLOUR                    | Daylight                                        |
| CRI                             | >90                                             |
| SDCM                            | <6                                              |
| RUNNING CURRENT (A)             | 0.48                                            |
| BEAM ANGLE (DEGREES)            | 135                                             |
| LIFE SPAN (HRS)                 | 50,000                                          |
| L70B50 LIFESPAN (HRS)           | 50,000                                          |
| DIMMABLE                        | Driver dependent                                |
| OPERATING TEMPERATURE           | -20~45°C                                        |
| INPUT VOLTAGE                   | 24V DC                                          |
| CABLE LENGTH (M)                | 0.15                                            |
| WARRANTY                        | 3year(s)                                        |
| MANUFACTURED IN ACCORDANCE WITH | BS EN 60598                                     |
| ORIGIN OF MANUFACTURE           | China                                           |