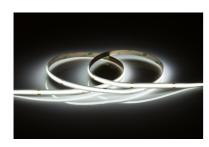

## LFCOB24DL

24V IP20 CoB LED Flex Daylight 6000K (5 metres)

www.mlaccessories.co.uk

Œ

| MLA PART CODE                   | LFCOB24DL                                       |
|---------------------------------|-------------------------------------------------|
| DESCRIPTION                     | 24V IP20 CoB LED Flex Daylight 6000K (5 metres) |
| NET WEIGHT (KG)                 | 0.13                                            |
| DIMENSIONS (MM)                 | Length - 5000<br>Width - 8<br>Projection - 1.5  |
| CLASS                           | III                                             |
| IP RATING                       | IP20                                            |
| WATTAGE (W)                     | 11                                              |
| LAMP TECHNOLOGY                 | CoB LED                                         |
| LAMP INCLUDED                   | Yes                                             |
| LUMENS (LM)                     | 1170                                            |
| LUMEN TOLERANCE                 | 5%                                              |
| EFFICACY (LM/W)                 | 100.75                                          |
| CIRCUIT WATTAGE (W)             | 11.6                                            |
| ССТ                             | 6000K                                           |
| LIGHT COLOUR                    | Daylight                                        |
| CRI                             | >90                                             |
| SDCM                            | <6                                              |
| RUNNING CURRENT (A)             | 0.48                                            |
| BEAM ANGLE (DEGREES)            | 135                                             |
| LIFE SPAN (HRS)                 | 50,000                                          |
| L70B50 LIFESPAN (HRS)           | 50,000                                          |
| DIMMABLE                        | Driver dependent                                |
| OPERATING TEMPERATURE           | -20~45°C                                        |
| INPUT VOLTAGE                   | 24V DC                                          |
| CABLE LENGTH (M)                | 0.15                                            |
| WARRANTY                        | 3year(s)                                        |
| MANUFACTURED IN ACCORDANCE WITH | BS EN 60598                                     |
| ORIGIN OF MANUFACTURE           | China                                           |