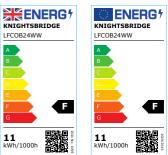

## LFCOB24WW

24V IP20 CoB LED Flex Warm White 3000K (5

metres)

www.mlaccessories.co.uk

| MLA PART CODE                   | LFCOB24WW                                         |
|---------------------------------|---------------------------------------------------|
| DESCRIPTION                     | 24V IP20 CoB LED Flex Warm White 3000K (5 metres) |
| NET WEIGHT (KG)                 | 0.13                                              |
| DIMENSIONS (MM)                 | Length - 5000<br>Width - 8<br>Projection - 1.5    |
| CLASS                           | III                                               |
| IP RATING                       | IP20                                              |
| WATTAGE (W)                     | 11                                                |
| LAMP TECHNOLOGY                 | CoB LED                                           |
| LAMP INCLUDED                   | Yes                                               |
| LUMENS (LM)                     | 1195                                              |
| LUMEN TOLERANCE                 | 5%                                                |
| EFFICACY (LM/W)                 | 109.2                                             |
| CIRCUIT WATTAGE (W)             | 10.9                                              |
| ССТ                             | 3000K                                             |
| LIGHT COLOUR                    | Warm White                                        |
| CRI                             | >90                                               |
| SDCM                            | <6                                                |
| RUNNING CURRENT (A)             | 0.45                                              |
| BEAM ANGLE (DEGREES)            | 135                                               |
| LIFE SPAN (HRS)                 | 50,000                                            |
| L70B50 LIFESPAN (HRS)           | 50,000                                            |
| DIMMABLE                        | Driver dependent                                  |
| OPERATING TEMPERATURE           | -20~45°C                                          |
| INPUT VOLTAGE                   | 24V DC                                            |
| CABLE LENGTH (M)                | 0.15                                              |
| WARRANTY                        | 3year(s)                                          |
| MANUFACTURED IN ACCORDANCE WITH | BS EN 60598                                       |
| ORIGIN OF MANUFACTURE           | China                                             |