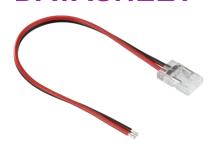

## LFCOBC2WS

12V / 24V LED COB Flex Power Cable Connector - Single Colour

www.mlaccessories.co.uk

| MLA PART CODE                            | LFCOBC2WS                                                    |
|------------------------------------------|--------------------------------------------------------------|
| DESCRIPTION                              | 12V / 24V LED COB Flex Power Cable Connector - Single Colour |
| NET WEIGHT (KG)                          | 0.0021                                                       |
| FINISH                                   | Clear                                                        |
| DIMENSIONS (MM)                          | Length - 166<br>Height - 3<br>Width - 10                     |
| CONSTRUCTION                             | Construction - Polycarbonate                                 |
| CLASS                                    | III                                                          |
| IP RATING                                | IP20                                                         |
| INPUT VOLTAGE                            | 12/24V                                                       |
| SECONDARY VOLTAGE                        | 12/24V                                                       |
| WARRANTY                                 | 1year(s)                                                     |
| ORIGIN OF MANUFACTURE                    | China                                                        |
| DECLARATION OF CONFORMITY (HELD ON FILE) | Yes                                                          |
| EAN                                      | 5056270878011                                                |