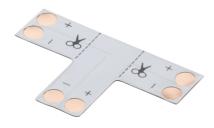

## LFCON2T

12V / 24V LED flex 3-way T-connector - Single Colour

www.mlaccessories.co.uk

| MLA PART CODE                            | LFCON2T                                              |
|------------------------------------------|------------------------------------------------------|
| DESCRIPTION                              | 12V / 24V LED flex 3-way T-connector - Single Colour |
| NET WEIGHT (KG)                          | 0.0003                                               |
| FINISH                                   | White                                                |
| DIMENSIONS (MM)                          | Length - 30<br>Height - 19<br>Projection - 0.3       |
| CONSTRUCTION                             | Construction - Copper                                |
| CLASS                                    | III                                                  |
| IP RATING                                | IP20                                                 |
| INPUT VOLTAGE                            | 12/24V                                               |
| SECONDARY VOLTAGE                        | 12/24V                                               |
| WARRANTY                                 | 1year(s)                                             |
| ORIGIN OF MANUFACTURE                    | China                                                |
| DECLARATION OF CONFORMITY (HELD ON FILE) | Yes                                                  |
| EAN                                      | 5056270829334                                        |