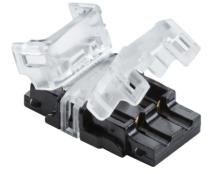

## **LFCON2WS**

12V / 24V LED Flex Wire to Strip Connector - Single Colour

www.mlaccessories.co.uk

| MLA PART CODE                            | LFCON2WS                                                   |
|------------------------------------------|------------------------------------------------------------|
| DESCRIPTION                              | 12V / 24V LED Flex Wire to Strip Connector - Single Colour |
| NET WEIGHT (KG)                          | 0.0016                                                     |
| FINISH                                   | Black                                                      |
| DIMENSIONS (MM)                          | Length - 19<br>Width - 12<br>Projection - 7                |
| CONSTRUCTION                             | Construction - Polycarbonate                               |
| CLASS                                    | III                                                        |
| IP RATING                                | IP20                                                       |
| INPUT VOLTAGE                            | 12/24V                                                     |
| SECONDARY VOLTAGE                        | 12/24V                                                     |
| WARRANTY                                 | 1year(s)                                                   |
| ORIGIN OF MANUFACTURE                    | China                                                      |
| DECLARATION OF CONFORMITY (HELD ON FILE) | Yes                                                        |
| EAN                                      | 5056270868777                                              |