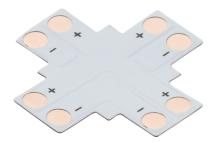

## LFCON2X

12V / 24V LED flex 4-way X-connector - Single Colour

www.mlaccessories.co.uk

| MLA PART CODE                            | LFCON2X                                              |
|------------------------------------------|------------------------------------------------------|
| DESCRIPTION                              | 12V / 24V LED flex 4-way X-connector - Single Colour |
| NET WEIGHT (KG)                          | 0.0003                                               |
| FINISH                                   | White                                                |
| DIMENSIONS (MM)                          | Length - 24<br>Height - 24<br>Projection - 0.3       |
| CONSTRUCTION                             | Construction - Copper                                |
| CLASS                                    | III                                                  |
| IP RATING                                | IP20                                                 |
| INPUT VOLTAGE                            | 12/24V                                               |
| SECONDARY VOLTAGE                        | 12/24V                                               |
| WARRANTY                                 | 1year(s)                                             |
| ORIGIN OF MANUFACTURE                    | China                                                |
| DECLARATION OF CONFORMITY (HELD ON FILE) | Yes                                                  |
| EAN                                      | 5056270829365                                        |