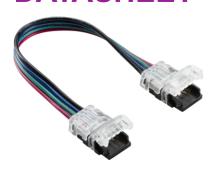

## LFCON4FX

12V / 24V LED Flex Strip to Strip 150mm Connector - RGB / CCT

www.mlaccessories.co.uk

| MLA PART CODE                            | LFCON4FX                                                      |
|------------------------------------------|---------------------------------------------------------------|
| DESCRIPTION                              | 12V / 24V LED Flex Strip to Strip 150mm Connector - RGB / CCT |
| NET WEIGHT (KG)                          | 0.0077                                                        |
| FINISH                                   | Black                                                         |
| DIMENSIONS (MM)                          | Length - 190<br>Width - 14<br>Projection - 7                  |
| CONSTRUCTION                             | Construction - Polycarbonate                                  |
| CLASS                                    | III                                                           |
| IP RATING                                | IP20                                                          |
| INPUT VOLTAGE                            | 12/24V                                                        |
| SECONDARY VOLTAGE                        | 12/24V                                                        |
| WARRANTY                                 | 1year(s)                                                      |
| ORIGIN OF MANUFACTURE                    | China                                                         |
| DECLARATION OF CONFORMITY (HELD ON FILE) | Yes                                                           |
| EAN                                      | 5056270829174                                                 |