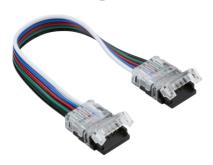

## LFCON5FX

12V / 24V LED Flex Strip to Strip 150mm Connector - RGBW

www.mlaccessories.co.uk

| MLA PART CODE                            | LFCON5FX                                                 |
|------------------------------------------|----------------------------------------------------------|
| DESCRIPTION                              | 12V / 24V LED Flex Strip to Strip 150mm Connector - RGBW |
| NET WEIGHT (KG)                          | 0.0097                                                   |
| FINISH                                   | Black                                                    |
| DIMENSIONS (MM)                          | Length - 190<br>Width - 17<br>Projection - 7             |
| CONSTRUCTION                             | Construction - Polycarbonate                             |
| CLASS                                    | III                                                      |
| IP RATING                                | IP20                                                     |
| INPUT VOLTAGE                            | 12/24V                                                   |
| SECONDARY VOLTAGE                        | 12/24V                                                   |
| WARRANTY                                 | 1year(s)                                                 |
| ORIGIN OF MANUFACTURE                    | China                                                    |
| DECLARATION OF CONFORMITY (HELD ON FILE) | Yes                                                      |
| EAN                                      | 5056270829198                                            |