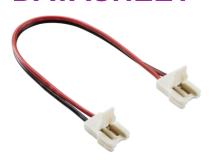

## LFCONSS2P

12V / 24V LED Flex Strip to Strip 150mm Connector - Single Colour

www.mlaccessories.co.uk

| MLA PART CODE                            | LFCONSS2P                                                         |
|------------------------------------------|-------------------------------------------------------------------|
| DESCRIPTION                              | 12V / 24V LED Flex Strip to Strip 150mm Connector - Single Colour |
| NET WEIGHT (KG)                          | 0.0037                                                            |
| FINISH                                   | Black                                                             |
| DIMENSIONS (MM)                          | Length - 132<br>Width - 11<br>Projection - 4.5                    |
| CONSTRUCTION                             | Construction - Polycarbonate                                      |
| CLASS                                    | III                                                               |
| IP RATING                                | IP20                                                              |
| INPUT VOLTAGE                            | 12/24V                                                            |
| SECONDARY VOLTAGE                        | 12/24V                                                            |
| WARRANTY                                 | 1year(s)                                                          |
| ORIGIN OF MANUFACTURE                    | China                                                             |
| DECLARATION OF CONFORMITY (HELD ON FILE) | Yes                                                               |
| EAN                                      | 5056270829419                                                     |