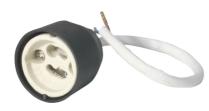

## **LH02**

**GU10** Lampholder 260mm length silicon impregnated over sheathed cable

www.mlaccessories.co.uk

| MLA PART CODE                            | LH02                                                                 |
|------------------------------------------|----------------------------------------------------------------------|
| DESCRIPTION                              | GU10 Lampholder 260mm length silicon impregnated over sheathed cable |
| DIMENSIONS (MM)                          | Length - 260                                                         |
| MAX. WATTAGE (W)                         | 50                                                                   |
| WARRANTY                                 | 1year(s)                                                             |
| MANUFACTURED IN ACCORDANCE WITH          | BS EN 60598                                                          |
| ORIGIN OF MANUFACTURE                    | China                                                                |
| DECLARATION OF CONFORMITY (HELD ON FILE) | Yes                                                                  |
| EAN                                      | 5055559104162                                                        |