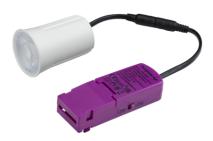

# **X**nightsbridge

| EMERGENCY CONVERSION KIT                 | EMKIT2                                                                                 |
|------------------------------------------|----------------------------------------------------------------------------------------|
| OPERATING TEMPERATURE                    | 25°C                                                                                   |
| INPUT VOLTAGE                            | 230V 50Hz                                                                              |
| DRIVER                                   | DRIVER TYPE - Constant Current<br>OUTPUT VOLTAGE - 24-36V<br>EFFICIENCY FULL LOAD - 80 |
| WARRANTY                                 | 5year(s)                                                                               |
| MANUFACTURED IN ACCORDANCE WITH          | BS EN 60598                                                                            |
| ORIGIN OF MANUFACTURE                    | China                                                                                  |
| DECLARATION OF CONFORMITY (HELD ON FILE) | Yes                                                                                    |
| EAN                                      | 5056270867978                                                                          |