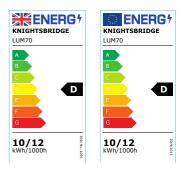

#### LUM70

### **LUMINA Retrofit LED Module 10/12W with 3 x CCT**

www.mlaccessories.co.uk

| MLA PART CODE                 | LUM70                                                        |
|-------------------------------|--------------------------------------------------------------|
| DESCRIPTION                   | LUMINA Retrofit LED Module 10/12W with 3 x CCT               |
| NET WEIGHT (KG)               | 0.18                                                         |
| FINISH                        | White                                                        |
| DIFFUSER                      | Prismatic                                                    |
| DIMENSIONS (MM)               | Diameter - 50<br>Height - 70                                 |
| CONSTRUCTION                  | Construction - Aluminium<br>Construction 2 - & polycarbonate |
| CLASS                         | II                                                           |
| IP RATING                     | IP20                                                         |
| WATTAGE (W)                   | 10/12                                                        |
| LAMP TECHNOLOGY               | SMD LED                                                      |
| LAMP INCLUDED                 | Yes                                                          |
| LUMENS (LM)                   | 800/890/890, 1000/1055/1025                                  |
| LUMENS LIGHT SOURCE ONLY (LM) | 915/1050/1010, 1090/1250/1200                                |
| LUMEN TOLERANCE               | 5%                                                           |
| EFFICACY (LM/W)               | 98/118/108, 92/112/101                                       |
| CIRCUIT WATTAGE (W)           | 9.5/9/9.6, 12/11.3/11.9                                      |
| ССТ                           | 3000/4000/5500K                                              |
| LIGHT COLOUR                  | CCT                                                          |
| CRI                           | >90                                                          |
| SDCM                          | <6                                                           |
| RUNNING CURRENT (A)           | 0.046/0.056                                                  |
| DISPLACEMENT FACTOR           | >0.7                                                         |
| SVM                           | 0.015                                                        |
| PST-LM                        | 0.048                                                        |
| BEAM ANGLE (DEGREES)          | 40                                                           |
| L70B50 LIFESPAN (HRS)         | 35000                                                        |
| DIMMABLE                      | Trailing-edge only*                                          |