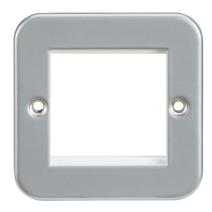

## M<sub>2</sub>G

**Metal Clad 2G Modular Faceplate** 

www.mlaccessories.co.uk

| MLA PART CODE                            | M2G                                         |
|------------------------------------------|---------------------------------------------|
| DESCRIPTION                              | Metal Clad 2G Modular Faceplate             |
| NET WEIGHT (KG)                          | 0.042                                       |
| DIMENSIONS (MM)                          | Height - 82<br>Width - 82<br>Projection - 4 |
| CONSTRUCTION                             | Construction - Premium grade steel          |
| CLASS                                    | I                                           |
| IP RATING                                | IP20                                        |
| EARTH TERMINAL                           | Yes                                         |
| WARRANTY                                 | 25year(s)                                   |
| MANUFACTURED IN ACCORDANCE WITH          | BS 5733                                     |
| ORIGIN OF MANUFACTURE                    | China                                       |
| DECLARATION OF CONFORMITY (HELD ON FILE) | Yes                                         |
| EAN                                      | 5055832941309                               |