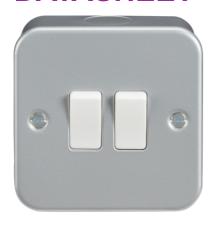

## M3000

Metal Clad 10AX 2G 2 Way Switch

www.mlaccessories.co.uk

| MLA PART CODE                            | M3000                                        |
|------------------------------------------|----------------------------------------------|
| DESCRIPTION                              | Metal Clad 10AX 2G 2 Way Switch              |
| NET WEIGHT (KG)                          | 0.193                                        |
| DIMENSIONS (MM)                          | Height - 82<br>Width - 82<br>Projection - 45 |
| CONSTRUCTION                             | Construction - Premium grade steel           |
| CLASS                                    | I                                            |
| IP RATING                                | IP20                                         |
| INPUT VOLTAGE                            | 230V 50Hz                                    |
| SWITCH FUNCTION                          | 2-Way                                        |
| EARTH TERMINAL                           | Yes                                          |
| NEON INDICATOR                           | No                                           |
| LOAD/MAX. LOAD                           | 10AX                                         |
| TERMINAL TYPE                            | Screw                                        |
| TERMINAL CAPACITY                        | 2 x 1.0mm² or 2 x 1.5mm²                     |
| WARRANTY                                 | 25year(s)                                    |
| MANUFACTURED IN ACCORDANCE WITH          | BS EN 60669-1                                |
| ORIGIN OF MANUFACTURE                    | China                                        |
| DECLARATION OF CONFORMITY (HELD ON FILE) | Yes                                          |
| EAN                                      | 5055832919728                                |