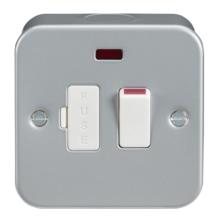

## M6300N

Metal Clad 13A Switched Fused Spur Unit with Neon

www.mlaccessories.co.uk

| MLA PART CODE                            | M6300N                                            |
|------------------------------------------|---------------------------------------------------|
| DESCRIPTION                              | Metal Clad 13A Switched Fused Spur Unit with Neon |
| NET WEIGHT (KG)                          | 0.209                                             |
| DIMENSIONS (MM)                          | Height - 82<br>Width - 82<br>Projection - 45      |
| CONSTRUCTION                             | Construction - Premium grade steel                |
| CLASS                                    | I                                                 |
| IP RATING                                | IP20                                              |
| INPUT VOLTAGE                            | 230V 50Hz                                         |
| SWITCH TYPE                              | Double Pole                                       |
| EARTH TERMINAL                           | Yes                                               |
| NEON INDICATOR                           | Yes                                               |
| LOAD/MAX. LOAD                           | 13A                                               |
| TERMINAL CAPACITY                        | 3 x 2.5mm² or 2 x 4.0mm²                          |
| WARRANTY                                 | 25year(s)                                         |
| MANUFACTURED IN ACCORDANCE WITH          | BS 1363-4                                         |
| ORIGIN OF MANUFACTURE                    | China                                             |
| DECLARATION OF CONFORMITY (HELD ON FILE) | Yes                                               |
| EAN                                      | 5055832919902                                     |