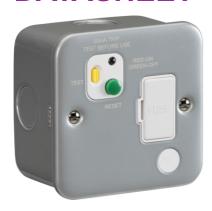

## M6RCD

13A RCD Fused Spur Unit (Type A) - 30mA

www.mlaccessories.co.uk

| MLA PART CODE                            | M6RCD                                                                                  |
|------------------------------------------|----------------------------------------------------------------------------------------|
| DESCRIPTION                              | 13A RCD Fused Spur Unit (Type A) - 30mA                                                |
| NET WEIGHT (KG)                          | 0.33                                                                                   |
| FINISH                                   | Powder-coated Silver/Grey                                                              |
| INSERT COLOUR                            | White                                                                                  |
| DIMENSIONS (MM)                          | Height - 81<br>Width - 81<br>Projection - 50                                           |
| CONSTRUCTION                             | Construction - Premium grade steel<br>Construction 2 - & thermoset resin               |
| CLASS                                    | I                                                                                      |
| IP RATING                                | IP20                                                                                   |
| INPUT VOLTAGE                            | 230V 50Hz                                                                              |
| EARTH TERMINAL                           | Yes                                                                                    |
| LOAD/MAX. LOAD                           | 13A                                                                                    |
| TERMINAL TYPE                            | Captive                                                                                |
| TERMINAL CAPACITY                        | 2 x 2.5mm² or 1 x 4.0mm²                                                               |
| ADDITIONAL FEATURES                      | RCD trip current of 30mA. Latching type RCD. Cable outlet at front with strain relief. |
| FUNCTION                                 | RCD trip speed of 30ms                                                                 |
| WARRANTY                                 | 2year(s)                                                                               |
| MANUFACTURED IN ACCORDANCE WITH          | BS 1363-4, BS 7288                                                                     |
| ORIGIN OF MANUFACTURE                    | China                                                                                  |
| DECLARATION OF CONFORMITY (HELD ON FILE) | Yes                                                                                    |
| EAN                                      | 5056270811568                                                                          |