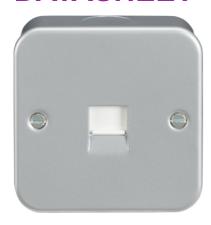

## M7300

**Metal Clad Telephone Master Socket** 

www.mlaccessories.co.uk

| MLA PART CODE                            | M7300                                        |
|------------------------------------------|----------------------------------------------|
| DESCRIPTION                              | Metal Clad Telephone Master Socket           |
| NET WEIGHT (KG)                          | 0.186                                        |
| DIMENSIONS (MM)                          | Height - 82<br>Width - 82<br>Projection - 45 |
| CONSTRUCTION                             | Construction - Premium grade steel           |
| IP RATING                                | IP20                                         |
| EARTH TERMINAL                           | Yes                                          |
| NEON INDICATOR                           | No                                           |
| TERMINAL TYPE                            | Screw                                        |
| WARRANTY                                 | 2year(s)                                     |
| MANUFACTURED IN ACCORDANCE WITH          | BS 5733                                      |
| ORIGIN OF MANUFACTURE                    | China                                        |
| DECLARATION OF CONFORMITY (HELD ON FILE) | Yes                                          |
| EAN                                      | 5055832907466                                |