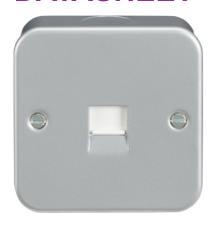

## M7400

**Metal Clad Telephone Extension Socket** 

www.mlaccessories.co.uk

| MLA PART CODE                            | M7400                                        |
|------------------------------------------|----------------------------------------------|
| DESCRIPTION                              | Metal Clad Telephone Extension Socket        |
| NET WEIGHT (KG)                          | 0.18                                         |
| DIMENSIONS (MM)                          | Height - 82<br>Width - 82<br>Projection - 45 |
| CONSTRUCTION                             | Construction - Premium grade steel           |
| IP RATING                                | IP20                                         |
| EARTH TERMINAL                           | Yes                                          |
| NEON INDICATOR                           | No                                           |
| TERMINAL TYPE                            | Screw                                        |
| WARRANTY                                 | 2year(s)                                     |
| MANUFACTURED IN ACCORDANCE WITH          | BS 5733                                      |
| ORIGIN OF MANUFACTURE                    | China                                        |
| DECLARATION OF CONFORMITY (HELD ON FILE) | Yes                                          |
| EAN                                      | 5055832907497                                |