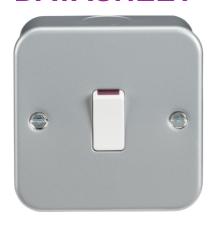

## M8341

Metal Clad 20A 1G DP Switch

www.mlaccessories.co.uk

| MLA PART CODE                            |                                    |
|------------------------------------------|------------------------------------|
| DESCRIPTION                              | Metal Clad 20A 1G DP Switch        |
|                                          |                                    |
| NET WEIGHT (KG)                          | 0.206                              |
|                                          | Height - 82                        |
| DIMENSIONS (MM)                          | Width - 82<br>Projection - 45      |
|                                          | <u> </u>                           |
| CONSTRUCTION                             | Construction - Premium grade steel |
| CLASS                                    | I                                  |
| IP RATING                                | IP20                               |
| INPUT VOLTAGE                            | 230V 50Hz                          |
| SWITCH TYPE                              | Double Pole                        |
| EARTH TERMINAL                           | Yes                                |
| NEON INDICATOR                           | No                                 |
| LOAD/MAX. LOAD                           | 20A                                |
| TERMINAL TYPE                            | Screw                              |
| TERMINAL CAPACITY                        | 3 x 2.5mm² or 2 x 4.0mm²           |
| WARRANTY                                 | 25year(s)                          |
| MANUFACTURED IN ACCORDANCE WITH          | BS EN 60669-1                      |
| ORIGIN OF MANUFACTURE                    | China                              |
| DECLARATION OF CONFORMITY (HELD ON FILE) | Yes                                |
| EAN                                      | 5055832919681                      |