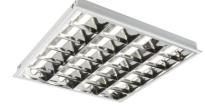

## **MRBLED**

www.mlaccessories.co.uk

| MLA PART CODE                 | MRBLED                                                             |
|-------------------------------|--------------------------------------------------------------------|
| DESCRIPTION                   | 230V IP20 32W LED CAT2 Recessed Modular Fitting<br>600x600mm 4000K |
| NET WEIGHT (KG)               | 3.145                                                              |
| FINISH                        | White                                                              |
| DIFFUSER                      | Clear                                                              |
| DIMENSIONS (MM)               | Length - 595<br>Width - 595<br>Depth - 52<br>Recessed Depth - 52   |
| CONSTRUCTION                  | Construction - Steel                                               |
| CLASS                         | I                                                                  |
| IP RATING                     | IP20                                                               |
| WATTAGE (W)                   | 32                                                                 |
| LAMP TECHNOLOGY               | LED                                                                |
| LAMP INCLUDED                 | Yes                                                                |
| LUMENS (LM)                   | 3370                                                               |
| LUMENS LIGHT SOURCE ONLY (LM) | 3805                                                               |
| LUMEN TOLERANCE               | 5%                                                                 |
| EFFICACY (LM/W)               | 114.756                                                            |
| CIRCUIT WATTAGE (W)           | 33.2                                                               |
| ССТ                           | 4000K                                                              |
| LIGHT COLOUR                  | Cool White                                                         |
| CRI                           | >80                                                                |
| SDCM                          | <6                                                                 |
| RUNNING CURRENT (A)           | 0.153                                                              |
| DISPLACEMENT FACTOR           | >0.9                                                               |
| SVM                           | 0.849                                                              |
| PST-LM                        | 0.04                                                               |
| BEAM ANGLE (DEGREES)          | 105                                                                |