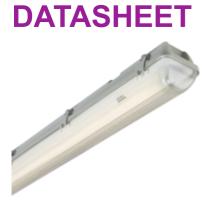

## NCLB12

230V IP65 T8 Single LED Ready Anti Corrosive Fitting (2ft)

www.mlaccessories.co.uk

| MLA PART CODE                            | NCLB12                                                     |
|------------------------------------------|------------------------------------------------------------|
| DESCRIPTION                              | 230V IP65 T8 Single LED Ready Anti Corrosive Fitting (2ft) |
| NET WEIGHT (KG)                          | 0.7                                                        |
| FINISH                                   | Grey                                                       |
| DIFFUSER                                 | Prismatic                                                  |
| DIMENSIONS (MM)                          | Length - 653<br>Width - 94<br>Projection - 90              |
| CONSTRUCTION                             | Construction - Polycarbonate                               |
| CLASS                                    | I                                                          |
| IP RATING                                | IP65                                                       |
| LAMP TECHNOLOGY                          | LED                                                        |
| LAMP BASE                                | Т8                                                         |
| LAMP INCLUDED                            | No                                                         |
| LED COMPATIBLE                           | Yes                                                        |
| DIMMABLE                                 | Lamp dependent                                             |
| INPUT VOLTAGE                            | 230V 50Hz                                                  |
| CABLE ENTRY (MM)                         | 20                                                         |
| CABLE GLAND INCLUDED                     | Compression gland                                          |
| WARRANTY                                 | 3year(s)                                                   |
| MANUFACTURED IN ACCORDANCE WITH          | BS EN 60598                                                |
| ORIGIN OF MANUFACTURE                    | China                                                      |
| DECLARATION OF CONFORMITY (HELD ON FILE) | Yes                                                        |
| EAN                                      | 5055832962120                                              |