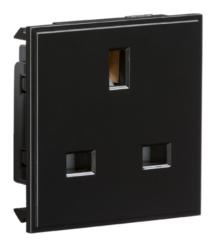

## **NET13BK**

13A 1G unswitched socket module 50 x 50mm - black

www.mlaccessories.co.uk

| MLA PART CODE                            | NET13BK                                           |
|------------------------------------------|---------------------------------------------------|
| DESCRIPTION                              | 13A 1G unswitched socket module 50 x 50mm - black |
| FINISH                                   | Black                                             |
| DIMENSIONS (MM)                          | Height - 50<br>Width - 50<br>Recessed Depth - 28  |
| MINIMUM MOUNTING BOX DEPTH               | 35mm                                              |
| CONSTRUCTION                             | Construction - ABS                                |
| IP RATING                                | IP20                                              |
| INPUT VOLTAGE                            | 230V 50Hz                                         |
| EARTH TERMINAL                           | Yes                                               |
| NEON INDICATOR                           | No                                                |
| LOAD/MAX. LOAD                           | 13A                                               |
| TERMINAL CAPACITY                        | 3 x 2.5mm² or 2 x 4.0mm²                          |
| WARRANTY                                 | 2year(s)                                          |
| MANUFACTURED IN ACCORDANCE WITH          | BS 1363-2                                         |
| ORIGIN OF MANUFACTURE                    | China                                             |
| DECLARATION OF CONFORMITY (HELD ON FILE) | Yes                                               |
| EAN                                      | 5055832940661                                     |