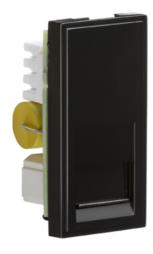

## **NETBTMBK**

Telephone Master Outlet Module 25 x 50mm (IDC) - Black

www.mlaccessories.co.uk

| MLA PART CODE                            | NETBTMBK                                               |
|------------------------------------------|--------------------------------------------------------|
| DESCRIPTION                              | Telephone Master Outlet Module 25 x 50mm (IDC) - Black |
| NET WEIGHT (KG)                          | 0.011                                                  |
| FINISH                                   | Black                                                  |
| DIMENSIONS (MM)                          | Height - 50<br>Width - 25<br>Recessed Depth - 21       |
| MINIMUM MOUNTING BOX DEPTH               | 25mm                                                   |
| CONSTRUCTION                             | Construction - ABS                                     |
| IP RATING                                | IP20                                                   |
| TERMINAL TYPE                            | IDC                                                    |
| WARRANTY                                 | 2year(s)                                               |
| MANUFACTURED IN ACCORDANCE WITH          | BS 6312-2.2                                            |
| ORIGIN OF MANUFACTURE                    | China                                                  |
| DECLARATION OF CONFORMITY (HELD ON FILE) | Yes                                                    |
| EAN                                      | 5055832940159                                          |