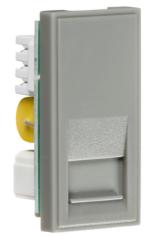

## **NETBTMGY**

Telephone Master Outlet Module 25 x 50mm (IDC) - Grey

www.mlaccessories.co.uk

| MLA PART CODE                            | NETBTMGY                                              |
|------------------------------------------|-------------------------------------------------------|
| DESCRIPTION                              | Telephone Master Outlet Module 25 x 50mm (IDC) - Grey |
| NET WEIGHT (KG)                          | 0.011                                                 |
| FINISH                                   | Grey                                                  |
| DIMENSIONS (MM)                          | Height - 50<br>Width - 25<br>Recessed Depth - 21      |
| MINIMUM MOUNTING BOX DEPTH               | 25mm                                                  |
| CONSTRUCTION                             | Construction - ABS                                    |
| IP RATING                                | IP20                                                  |
| TERMINAL TYPE                            | IDC                                                   |
| WARRANTY                                 | 2year(s)                                              |
| MANUFACTURED IN ACCORDANCE WITH          | BS 6312-2.2                                           |
| ORIGIN OF MANUFACTURE                    | China                                                 |
| DECLARATION OF CONFORMITY (HELD ON FILE) | Yes                                                   |
| EAN                                      | 5055832990451                                         |