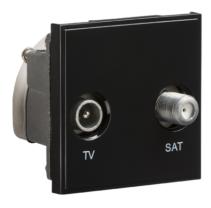

## **NETDISATBK**

Diplexed TV /SAT TV Outlet Module 50 x 50mm - Black

www.mlaccessories.co.uk

| MLA PART CODE                            | NETDISATBK                                          |
|------------------------------------------|-----------------------------------------------------|
| DESCRIPTION                              | Diplexed TV /SAT TV Outlet Module 50 x 50mm - Black |
| FINISH                                   | Black                                               |
| DIMENSIONS (MM)                          | Height - 50<br>Width - 50<br>Recessed Depth - 31    |
| MINIMUM MOUNTING BOX DEPTH               | 35mm                                                |
| CONSTRUCTION                             | Construction - ABS                                  |
| IP RATING                                | IP20                                                |
| TERMINAL TYPE                            | Clamp & Screw Terminal                              |
| TV CONNECTION TYPE                       | Male                                                |
| SAT CONNECTION TYPE                      | F-Type                                              |
| WARRANTY                                 | 1year(s)                                            |
| MANUFACTURED IN ACCORDANCE WITH          | BS 5733                                             |
| ORIGIN OF MANUFACTURE                    | China                                               |
| DECLARATION OF CONFORMITY (HELD ON FILE) | Yes                                                 |
| EAN                                      | 5055832939887                                       |