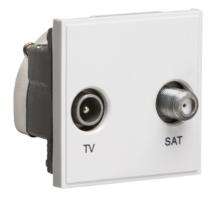

## **NETDISATWH**

Diplexed TV /SAT TV Outlet Module 50 x 50mm - White

www.mlaccessories.co.uk

| MLA PART CODE                            | NETDISATWH                                          |
|------------------------------------------|-----------------------------------------------------|
| DESCRIPTION                              | Diplexed TV /SAT TV Outlet Module 50 x 50mm - White |
| FINISH                                   | White                                               |
| DIMENSIONS (MM)                          | Height - 50<br>Width - 50<br>Recessed Depth - 31    |
| MINIMUM MOUNTING BOX DEPTH               | 35mm                                                |
| CONSTRUCTION                             | Construction - ABS                                  |
| IP RATING                                | IP20                                                |
| TERMINAL TYPE                            | Clamp & Screw Terminal                              |
| TV CONNECTION TYPE                       | Male                                                |
| SAT CONNECTION TYPE                      | F-Type                                              |
| WARRANTY                                 | 1year(s)                                            |
| MANUFACTURED IN ACCORDANCE WITH          | BS 5733                                             |
| ORIGIN OF MANUFACTURE                    | China                                               |
| DECLARATION OF CONFORMITY (HELD ON FILE) | Yes                                                 |
| EAN                                      | 5055832939917                                       |