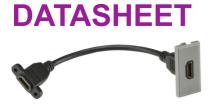

## **NETHDMIGY**

HDMI outlet module 25 x 50mm - Grey

www.mlaccessories.co.uk

| MLA PART CODE                            | NETHDMIGY                                        |
|------------------------------------------|--------------------------------------------------|
| DESCRIPTION                              | HDMI outlet module 25 x 50mm - Grey              |
| NET WEIGHT (KG)                          | 0.033                                            |
| FINISH                                   | Grey                                             |
| DIMENSIONS (MM)                          | Height - 50<br>Width - 25<br>Recessed Depth - 40 |
| MINIMUM MOUNTING BOX DEPTH               | 47mm                                             |
| CONSTRUCTION                             | Construction - ABS                               |
| IP RATING                                | IP20                                             |
| WARRANTY                                 | 1year(s)                                         |
| MANUFACTURED IN ACCORDANCE WITH          | HDMI v1.4                                        |
| ORIGIN OF MANUFACTURE                    | China                                            |
| DECLARATION OF CONFORMITY (HELD ON FILE) | Yes                                              |
| EAN                                      | 5055832990901                                    |