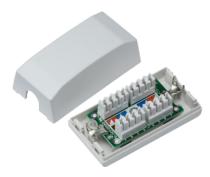

## NETJ6 UTP CAT6 Junction box

www.mlaccessories.co.uk

| MLA PART CODE                            | NETJ6                                    |
|------------------------------------------|------------------------------------------|
| DESCRIPTION                              | UTP CAT6 Junction box                    |
| NET WEIGHT (KG)                          | 0.024                                    |
| FINISH                                   | White                                    |
| DIMENSIONS (MM)                          | Length - 63<br>Height - 29<br>Width - 33 |
| CONSTRUCTION                             | Construction - Polycarbonate             |
| IP RATING                                | IP20                                     |
| TERMINAL TYPE                            | IDC                                      |
| TERMINAL CAPACITY                        | UTP 24-26AWG                             |
| ADDITIONAL FEATURES                      | UTP CAT6                                 |
| FUNCTION                                 | Junction Box                             |
| WARRANTY                                 | 1year(s)                                 |
| ORIGIN OF MANUFACTURE                    | China                                    |
| DECLARATION OF CONFORMITY (HELD ON FILE) | Yes                                      |
| EAN                                      | 5056270866988                            |