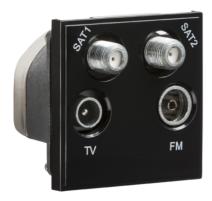

## **NETQDBK**

Quadplexed SAT1/SAT2/TV/FM DAB Outlet Module 50 x 50mm - Black

www.mlaccessories.co.uk

| MLA PART CODE                            | NETQDBK                                                        |
|------------------------------------------|----------------------------------------------------------------|
| DESCRIPTION                              | Quadplexed SAT1/SAT2/TV/FM DAB Outlet Module 50 x 50mm - Black |
| FINISH                                   | Black                                                          |
| DIMENSIONS (MM)                          | Height - 50<br>Width - 50<br>Recessed Depth - 31               |
| MINIMUM MOUNTING BOX DEPTH               | 35mm                                                           |
| CONSTRUCTION                             | Construction - ABS                                             |
| IP RATING                                | IP20                                                           |
| TERMINAL TYPE                            | Clamp & Screw Terminal                                         |
| TV CONNECTION TYPE                       | Male                                                           |
| SAT CONNECTION TYPE                      | F-Type                                                         |
| FM/DAB CONNECTION TYPE                   | Female                                                         |
| WARRANTY                                 | 1year(s)                                                       |
| MANUFACTURED IN ACCORDANCE WITH          | BS 5733                                                        |
| ORIGIN OF MANUFACTURE                    | China                                                          |
| DECLARATION OF CONFORMITY (HELD ON FILE) | Yes                                                            |
| EAN                                      | 5055832940036                                                  |