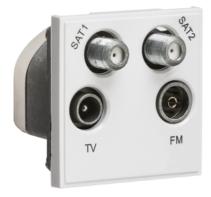

## NETQDWH

Quadplexed SAT1/SAT2/TV/FM DAB Outlet Module 50 x 50mm - White

www.mlaccessories.co.uk

| MLA PART CODE                            | NETQDWH                                                           |
|------------------------------------------|-------------------------------------------------------------------|
| DESCRIPTION                              | Quadplexed SAT1/SAT2/TV/FM DAB Outlet Module 50 x 50mm<br>- White |
| FINISH                                   | White                                                             |
| DIMENSIONS (MM)                          | Height - 50<br>Width - 50<br>Recessed Depth - 31                  |
| MINIMUM MOUNTING BOX DEPTH               | 35mm                                                              |
| CONSTRUCTION                             | Construction - ABS                                                |
| IP RATING                                | IP20                                                              |
| TERMINAL TYPE                            | Clamp & Screw Terminal                                            |
| TV CONNECTION TYPE                       | Male                                                              |
| SAT CONNECTION TYPE                      | F-Туре                                                            |
| FM/DAB CONNECTION TYPE                   | Female                                                            |
| WARRANTY                                 | 1year(s)                                                          |
| MANUFACTURED IN ACCORDANCE WITH          | BS 5733                                                           |
| ORIGIN OF MANUFACTURE                    | China                                                             |
| DECLARATION OF CONFORMITY (HELD ON FILE) | Yes                                                               |
| EAN                                      | 5055832940005                                                     |
| Date Created: 03/04/2023 12:54           |                                                                   |