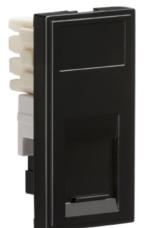

## **NETRJ11BK**

RJ11 Outlet Module 25 x 50mm (IDC) - Black

www.mlaccessories.co.uk

| MLA PART CODE                            | NETRJ11BK                                        |
|------------------------------------------|--------------------------------------------------|
| DESCRIPTION                              | RJ11 Outlet Module 25 x 50mm (IDC) - Black       |
| FINISH                                   | Black                                            |
| DIMENSIONS (MM)                          | Height - 50<br>Width - 25<br>Recessed Depth - 18 |
| MINIMUM MOUNTING BOX DEPTH               | 25mm                                             |
| CONSTRUCTION                             | Construction - ABS                               |
| IP RATING                                | IP20                                             |
| TERMINAL TYPE                            | IDC                                              |
| WARRANTY                                 | 1year(s)                                         |
| MANUFACTURED IN ACCORDANCE WITH          | BS 5733                                          |
| ORIGIN OF MANUFACTURE                    | China                                            |
| DECLARATION OF CONFORMITY (HELD ON FILE) | Yes                                              |
| EAN                                      | 5055832940333                                    |