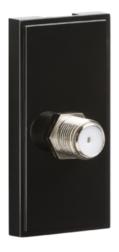

## **NETSATBK**

SAT TV Outlet Module 25 x 50mm - Black

www.mlaccessories.co.uk

| MLA PART CODE                            | NETSATBK                                           |
|------------------------------------------|----------------------------------------------------|
| DESCRIPTION                              | SAT TV Outlet Module 25 x 50mm - Black             |
| FINISH                                   | Black                                              |
| DIMENSIONS (MM)                          | Height - 50<br>Width - 25<br>Recessed Depth - 12.5 |
| MINIMUM MOUNTING BOX DEPTH               | 25mm                                               |
| CONSTRUCTION                             | Construction - ABS                                 |
| IP RATING                                | IP20                                               |
| SAT CONNECTION TYPE                      | F-Type                                             |
| WARRANTY                                 | 1year(s)                                           |
| MANUFACTURED IN ACCORDANCE WITH          | BS 5733                                            |
| ORIGIN OF MANUFACTURE                    | China                                              |
| DECLARATION OF CONFORMITY (HELD ON FILE) | Yes                                                |
| EAN                                      | 5055832940241                                      |