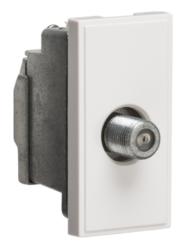

## **NETSATSWH**

Screened SAT TV Outlet Module 25 x 50mm - White

www.mlaccessories.co.uk

| MLA PART CODE                            | NETSATSWH                                        |
|------------------------------------------|--------------------------------------------------|
| DESCRIPTION                              | Screened SAT TV Outlet Module 25 x 50mm - White  |
| FINISH                                   | White                                            |
| DIMENSIONS (MM)                          | Height - 50<br>Width - 25<br>Recessed Depth - 30 |
| MINIMUM MOUNTING BOX DEPTH               | 35mm                                             |
| CONSTRUCTION                             | Construction - ABS                               |
| IP RATING                                | IP20                                             |
| TERMINAL TYPE                            | Clamp & Screw Terminal                           |
| SAT CONNECTION TYPE                      | F-Type                                           |
| WARRANTY                                 | 1year(s)                                         |
| MANUFACTURED IN ACCORDANCE WITH          | BS 5733                                          |
| ORIGIN OF MANUFACTURE                    | China                                            |
| DECLARATION OF CONFORMITY (HELD ON FILE) | Yes                                              |
| EAN                                      | 5055832939764                                    |