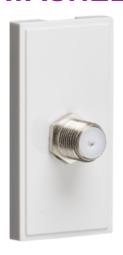

## **NETSATWH**

SAT TV Outlet Module 25 x 50mm - White

www.mlaccessories.co.uk

| MLA PART CODE                            | NETSATWH                                           |
|------------------------------------------|----------------------------------------------------|
| DESCRIPTION                              | SAT TV Outlet Module 25 x 50mm - White             |
| FINISH                                   | White                                              |
| DIMENSIONS (MM)                          | Height - 50<br>Width - 25<br>Recessed Depth - 12.5 |
| MINIMUM MOUNTING BOX DEPTH               | 25mm                                               |
| CONSTRUCTION                             | Construction - ABS                                 |
| IP RATING                                | IP20                                               |
| SAT CONNECTION TYPE                      | F-Type                                             |
| WARRANTY                                 | 2year(s)                                           |
| MANUFACTURED IN ACCORDANCE WITH          | BS 5733                                            |
| ORIGIN OF MANUFACTURE                    | China                                              |
| DECLARATION OF CONFORMITY (HELD ON FILE) | Yes                                                |
| EAN                                      | 5055832940180                                      |