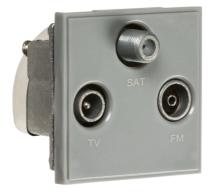

## **NETTRIGY**

Triplexed TV /FM DAB/ SAT TV Outlet Module 50 x 50mm - Grey

www.mlaccessories.co.uk

| MLA PART CODE                            | NETTRIGY                                                    |
|------------------------------------------|-------------------------------------------------------------|
| DESCRIPTION                              | Triplexed TV /FM DAB/ SAT TV Outlet Module 50 x 50mm - Grey |
| NET WEIGHT (KG)                          | 0.093                                                       |
| FINISH                                   | Grey                                                        |
| DIMENSIONS (MM)                          | Height - 50<br>Width - 50<br>Recessed Depth - 31            |
| MINIMUM MOUNTING BOX DEPTH               | 35mm                                                        |
| CONSTRUCTION                             | Construction - ABS                                          |
| IP RATING                                | IP20                                                        |
| TERMINAL TYPE                            | Clamp & Screw Terminal                                      |
| TV CONNECTION TYPE                       | Male                                                        |
| SAT CONNECTION TYPE                      | F-Туре                                                      |
| FM/DAB CONNECTION TYPE                   | Female                                                      |
| WARRANTY                                 | 2year(s)                                                    |
| MANUFACTURED IN ACCORDANCE WITH          | BS 5733                                                     |
| ORIGIN OF MANUFACTURE                    | China                                                       |
| DECLARATION OF CONFORMITY (HELD ON FILE) | Yes                                                         |
| EAN                                      | 5055832990819                                               |
| Date Created: 03/04/2023 13:17           |                                                             |