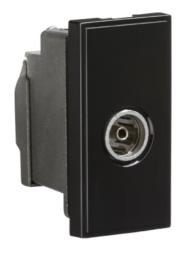

## **NETTVSBK**

Screened TV Outlet 25 x 50mm - Black

www.mlaccessories.co.uk

| MLA PART CODE                            | NETTVSBK                                         |
|------------------------------------------|--------------------------------------------------|
| DESCRIPTION                              | Screened TV Outlet 25 x 50mm - Black             |
| FINISH                                   | Black                                            |
| DIMENSIONS (MM)                          | Height - 50<br>Width - 25<br>Recessed Depth - 30 |
| MINIMUM MOUNTING BOX DEPTH               | 35mm                                             |
| CONSTRUCTION                             | Construction - ABS                               |
| IP RATING                                | IP20                                             |
| TERMINAL TYPE                            | Clamp & Screw Terminal                           |
| TV CONNECTION TYPE                       | Female                                           |
| WARRANTY                                 | 2year(s)                                         |
| MANUFACTURED IN ACCORDANCE WITH          | BS 5733                                          |
| ORIGIN OF MANUFACTURE                    | China                                            |
| DECLARATION OF CONFORMITY (HELD ON FILE) | Yes                                              |
| EAN                                      | 5055832939733                                    |