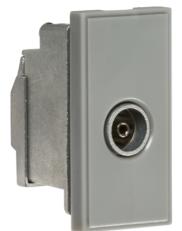

## **NETTVSGY**

Screened TV Outlet 25 x 50mm - Grey

www.mlaccessories.co.uk

| MLA PART CODE                            | NETTVSGY                                         |
|------------------------------------------|--------------------------------------------------|
| DESCRIPTION                              | Screened TV Outlet 25 x 50mm - Grey              |
| NET WEIGHT (KG)                          | 0.054                                            |
| FINISH                                   | Grey                                             |
| DIMENSIONS (MM)                          | Height - 50<br>Width - 25<br>Recessed Depth - 30 |
| MINIMUM MOUNTING BOX DEPTH               | 35mm                                             |
| CONSTRUCTION                             | Construction - ABS                               |
| IP RATING                                | IP20                                             |
| TERMINAL TYPE                            | Clamp & Screw Terminal                           |
| TV CONNECTION TYPE                       | Female                                           |
| WARRANTY                                 | 1year(s)                                         |
| MANUFACTURED IN ACCORDANCE WITH          | BS 5733                                          |
| ORIGIN OF MANUFACTURE                    | China                                            |
| DECLARATION OF CONFORMITY (HELD ON FILE) | Yes                                              |
| EAN                                      | 5055832990604                                    |
| Date Created: 03/04/2023 13:17           |                                                  |