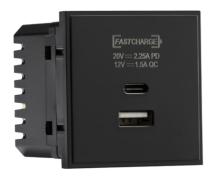

## **NETUSBPDBK**

Dual USB charger A+C (18W QC / 45W USB-PD) 50 x 50mmm - black

www.mlaccessories.co.uk

| MLA PART CODE                            | NETUSBPDBK                                                    |
|------------------------------------------|---------------------------------------------------------------|
| DESCRIPTION                              | Dual USB charger A+C (18W QC / 45W USB-PD) 50 x 50mmm - black |
| NET WEIGHT (KG)                          | 0.94                                                          |
| FINISH                                   | Black                                                         |
| DIMENSIONS (MM)                          | Height - 50<br>Width - 50<br>Depth - 36.5                     |
| MINIMUM MOUNTING BOX DEPTH               | 47mm                                                          |
| CONSTRUCTION                             | Construction - Polycarbonate                                  |
| IP RATING                                | IP20                                                          |
| INPUT VOLTAGE                            | 230V 50Hz                                                     |
| NO. OF USB PORTS                         | 2                                                             |
| NO. OF TYPE-A PORTS                      | 1                                                             |
| NO. OF TYPE-C PORTS                      | 1                                                             |
| USB CHARGING                             | 18W QC/45W USB-PD                                             |
| WARRANTY                                 | 2year(s)                                                      |
| ORIGIN OF MANUFACTURE                    | China                                                         |
| DECLARATION OF CONFORMITY (HELD ON FILE) | Yes                                                           |
| EAN                                      | 5056270887211                                                 |