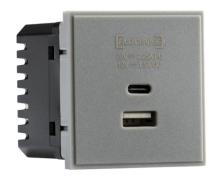

## **NETUSBPDGY**

Dual USB charger A+C (18W QC / 45W USB-PD) 50 x 50mmm - grey

www.mlaccessories.co.uk

| MLA PART CODE                            | NETUSBPDGY                                                   |
|------------------------------------------|--------------------------------------------------------------|
| DESCRIPTION                              | Dual USB charger A+C (18W QC / 45W USB-PD) 50 x 50mmm - grey |
| NET WEIGHT (KG)                          | 0.94                                                         |
| FINISH                                   | Grey                                                         |
| DIMENSIONS (MM)                          | Height - 50<br>Width - 50<br>Depth - 36.5                    |
| MINIMUM MOUNTING BOX DEPTH               | 47mm                                                         |
| CONSTRUCTION                             | Construction - Polycarbonate                                 |
| IP RATING                                | IP20                                                         |
| INPUT VOLTAGE                            | 230V 50Hz                                                    |
| NO. OF USB PORTS                         | 2                                                            |
| NO. OF TYPE-A PORTS                      | 1                                                            |
| NO. OF TYPE-C PORTS                      | 1                                                            |
| USB CHARGING                             | 18W QC/45W USB-PD                                            |
| WARRANTY                                 | 2year(s)                                                     |
| ORIGIN OF MANUFACTURE                    | China                                                        |
| DECLARATION OF CONFORMITY (HELD ON FILE) | Yes                                                          |
| EAN                                      | 5056270887242                                                |