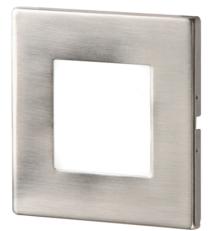

## DATASHEET

NH023AW

230V IP20 1W Stainless Steel Recessed LED Wall Light

www.mlaccessories.co.uk

| MLA PART CODE                 | NH023AW                                                            |
|-------------------------------|--------------------------------------------------------------------|
| DESCRIPTION                   | 230V IP20 1W Stainless Steel Recessed LED Wall Light               |
| NET WEIGHT (KG)               | 0.14                                                               |
| FINISH                        | Brushed Chrome                                                     |
| DIFFUSER                      | Opal                                                               |
| DIMENSIONS (MM)               | Height - 80<br>Width - 80<br>Projection - 5<br>Recessed Depth - 40 |
| MINIMUM MOUNTING BOX DEPTH    | 47mm                                                               |
| CONSTRUCTION                  | Construction - Stainless steel<br>Construction 2 - & polycarbonate |
| CLASS                         | I                                                                  |
| IP RATING                     | IP20                                                               |
| WATTAGE (W)                   | 1                                                                  |
| LAMP TECHNOLOGY               | SMD LED                                                            |
| LAMP INCLUDED                 | Yes                                                                |
| LUMENS (LM)                   | 30                                                                 |
| LUMENS LIGHT SOURCE ONLY (LM) | 110                                                                |
| LUMEN TOLERANCE               | 5%                                                                 |
| EFFICACY (LM/W)               | 78                                                                 |
| CIRCUIT WATTAGE (W)           | 1.42                                                               |
| ССТ                           | 6500K                                                              |
| LIGHT COLOUR                  | Daylight                                                           |
| CRI                           | >80                                                                |
| SDCM                          | <6                                                                 |
| RUNNING CURRENT (A)           | 0.016                                                              |
| DISPLACEMENT FACTOR           | >0.9                                                               |
| SVM                           | 0.35                                                               |
| PST-LM                        | 0.87                                                               |