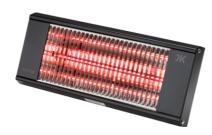

## OH20MB

230V IP20 1.5kW shortwave Infrared heater - matt black

www.mlaccessories.co.uk

| MLA PART CODE                            | OH20MB                                                           |
|------------------------------------------|------------------------------------------------------------------|
| DESCRIPTION                              | 230V IP20 1.5kW shortwave Infrared heater - matt black           |
| NET WEIGHT (KG)                          | 2.575                                                            |
| FINISH                                   | Matt Black                                                       |
| DIMENSIONS (MM)                          | Height - 173<br>Width - 428<br>Depth - 102<br>Projection - 239.5 |
| CONSTRUCTION                             | Construction - Stainless steel Construction 2 - & aluminium      |
| CLASS                                    | I                                                                |
| IP RATING                                | IP20                                                             |
| INPUT VOLTAGE                            | 230V 50Hz                                                        |
| CABLE LENGTH (M)                         | 1.5                                                              |
| WARRANTY                                 | 2year(s)                                                         |
| MANUFACTURED IN ACCORDANCE WITH          | BS EN 60335-1, BS EN 60335-2-30                                  |
| ORIGIN OF MANUFACTURE                    | China                                                            |
| DECLARATION OF CONFORMITY (HELD ON FILE) | Yes                                                              |
| EAN                                      | 5056270873825                                                    |