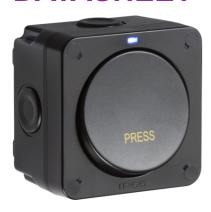

## **OP21**

IP66 20AX 1G 1-way retractive switch - Black

www.mlaccessories.co.uk

| MLA PART CODE                            | OP21                                         |
|------------------------------------------|----------------------------------------------|
| DESCRIPTION                              | IP66 20AX 1G 1-way retractive switch - Black |
| NET WEIGHT (KG)                          | 0.155                                        |
| FINISH                                   | Black                                        |
| DIMENSIONS (MM)                          | Height - 90<br>Width - 90<br>Projection - 66 |
| CONSTRUCTION                             | Construction - Polycarbonate                 |
| CLASS                                    | II                                           |
| IP RATING                                | IP66                                         |
| IK RATING                                | IK06                                         |
| INPUT VOLTAGE                            | 230V 50Hz                                    |
| SWITCH FUNCTION                          | 1-Way Retractive                             |
| EARTH TERMINAL                           | Yes                                          |
| NEON INDICATOR                           | Yes                                          |
| LOAD/MAX. LOAD                           | 20AX                                         |
| TERMINAL CAPACITY                        | 3 x 2.5mm² or 2 x 4.0mm²                     |
| CABLE ENTRY (MM)                         | 6 x 20, 1 x 25                               |
| CABLE GLAND INCLUDED                     | No                                           |
| WARRANTY                                 | 2year(s)                                     |
| MANUFACTURED IN ACCORDANCE WITH          | BS EN 60669-1                                |
| ORIGIN OF MANUFACTURE                    | China                                        |
| DECLARATION OF CONFORMITY (HELD ON FILE) | Yes                                          |
| EAN                                      | 5055832950073                                |