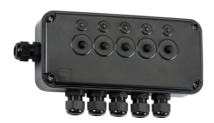

## **OP5GBK**

IP66 13A 5G Switch Box

www.mlaccessories.co.uk

| MLA PART CODE                            | OP5GBK                                               |
|------------------------------------------|------------------------------------------------------|
| DESCRIPTION                              | IP66 13A 5G Switch Box                               |
| NET WEIGHT (KG)                          | 0.443                                                |
| FINISH                                   | Black                                                |
| DIMENSIONS (MM)                          | Height - 103.2<br>Width - 225.2<br>Projection - 62.5 |
| CONSTRUCTION                             | Construction - Polycarbonate                         |
| CLASS                                    | I                                                    |
| IP RATING                                | IP66                                                 |
| IK RATING                                | IK06                                                 |
| INPUT VOLTAGE                            | 230V 50Hz                                            |
| SWITCH TYPE                              | Single Pole                                          |
| SWITCH FUNCTION                          | 1-Way                                                |
| EARTH TERMINAL                           | Yes                                                  |
| NEON INDICATOR                           | Yes                                                  |
| LOAD/MAX. LOAD                           | 13                                                   |
| TERMINAL CAPACITY                        | Max. 2.5mm² per terminal                             |
| CABLE ENTRY (MM)                         | 6 x 20mm                                             |
| CABLE GLAND INCLUDED                     | Compression gland                                    |
| WARRANTY                                 | 2year(s)                                             |
| MANUFACTURED IN ACCORDANCE WITH          | BS 5733, BS EN 60529                                 |
| ORIGIN OF MANUFACTURE                    | China                                                |
| DECLARATION OF CONFORMITY (HELD ON FILE) | Yes                                                  |
| EAN                                      | 5056270825152                                        |