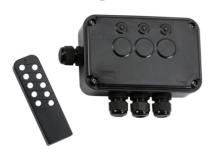

## OP663GBK

**IP66 13A 3G Remote Controlled Switch Box** 

www.mlaccessories.co.uk

| MLA PART CODE                            | OP663GBK                                           |
|------------------------------------------|----------------------------------------------------|
| DESCRIPTION                              | IP66 13A 3G Remote Controlled Switch Box           |
| NET WEIGHT (KG)                          | 0.35                                               |
| FINISH                                   | Black                                              |
| DIMENSIONS (MM)                          | Height - 103.2<br>Width - 160.2<br>Projection - 58 |
| CONSTRUCTION                             | Construction - Polycarbonate                       |
| CLASS                                    | I                                                  |
| IP RATING                                | IP66                                               |
| IK RATING                                | IK06                                               |
| INPUT VOLTAGE                            | 230V 50Hz                                          |
| SWITCH TYPE                              | Single Pole                                        |
| EARTH TERMINAL                           | Yes                                                |
| NEON INDICATOR                           | Yes                                                |
| LOAD/MAX. LOAD                           | 13                                                 |
| TERMINAL CAPACITY                        | Max. 2.5mm² per terminal                           |
| BUILT-IN TECHNOLOGY                      | Remote Controlled                                  |
| WIRELESS RANGE                           | 10 - 20m dependent on environment                  |
| ADDITIONAL FEATURES                      | RF 433.92MHz                                       |
| CABLE ENTRY (MM)                         | 4 x 20mm                                           |
| CABLE GLAND INCLUDED                     | Compression gland                                  |
| BATTERY REQUIRED                         | Requires 1 x 1.5V AAA battery                      |
| WARRANTY                                 | 2year(s)                                           |
| MANUFACTURED IN ACCORDANCE WITH          | EN 60669-2-1, EN 61058-1, EN 62479                 |
| ORIGIN OF MANUFACTURE                    | China                                              |
| DECLARATION OF CONFORMITY (HELD ON FILE) | Yes                                                |
| EAN                                      | 5056270810189                                      |
| D-t- 0t                                  |                                                    |