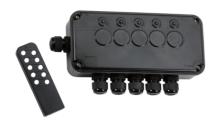

## OP665GBK

## **IP66 13A 5G Remote Controlled Switch Box**

www.mlaccessories.co.uk

| MLA PART CODE                            | OP665GBK                                           |
|------------------------------------------|----------------------------------------------------|
| DESCRIPTION                              | IP66 13A 5G Remote Controlled Switch Box           |
| NET WEIGHT (KG)                          | 0.485                                              |
| FINISH                                   | Black                                              |
| DIMENSIONS (MM)                          | Height - 103.2<br>Width - 225.2<br>Projection - 58 |
| CONSTRUCTION                             | Construction - Polycarbonate                       |
| CLASS                                    | I                                                  |
| IP RATING                                | IP66                                               |
| IK RATING                                | IK06                                               |
| INPUT VOLTAGE                            | 230V 50Hz                                          |
| SWITCH TYPE                              | Single Pole                                        |
| EARTH TERMINAL                           | Yes                                                |
| NEON INDICATOR                           | Yes                                                |
| LOAD/MAX. LOAD                           | 13                                                 |
| TERMINAL CAPACITY                        | Max. 2.5mm² per terminal                           |
| BUILT-IN TECHNOLOGY                      | Remote Controlled                                  |
| WIRELESS RANGE                           | 10 - 20m dependent on environment                  |
| ADDITIONAL FEATURES                      | RF 433.92MHz                                       |
| CABLE ENTRY (MM)                         | 6 x 20mm                                           |
| CABLE GLAND INCLUDED                     | Compression gland                                  |
| BATTERY REQUIRED                         | Requires 1 x 1.5V AAA battery                      |
| WARRANTY                                 | 2year(s)                                           |
| MANUFACTURED IN ACCORDANCE WITH          | EN 60669-2-1, EN 61058-1, EN 62479                 |
| ORIGIN OF MANUFACTURE                    | China                                              |
| DECLARATION OF CONFORMITY (HELD ON FILE) | Yes                                                |
| EAN                                      | 5056270825176                                      |