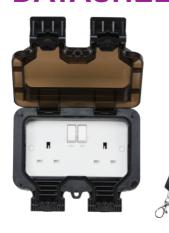

## OP9R

Remote Controlled IP66 13A 2G outdoor Socket

www.mlaccessories.co.uk

| MLA PART CODE                            | OP9R                                           |
|------------------------------------------|------------------------------------------------|
| DESCRIPTION                              | Remote Controlled IP66 13A 2G outdoor Socket   |
| NET WEIGHT (KG)                          | 0.5                                            |
| FINISH                                   | Black                                          |
| DIMENSIONS (MM)                          | Height - 153<br>Width - 170<br>Projection - 84 |
| CONSTRUCTION                             | Construction - Polycarbonate                   |
| CLASS                                    | I                                              |
| IP RATING                                | IP66                                           |
| IK RATING                                | IK06                                           |
| INPUT VOLTAGE                            | 230V 50Hz                                      |
| SWITCH TYPE                              | Single Pole                                    |
| SWITCH FUNCTION                          | 1-Way Retractive                               |
| EARTH TERMINAL                           | Yes                                            |
| LOAD/MAX. LOAD                           | 13A                                            |
| TERMINAL CAPACITY                        | 3 x 2.5mm² or 2 x 4.0mm²                       |
| BUILT-IN TECHNOLOGY                      | Remote Controlled                              |
| WIRELESS RANGE                           | >30m                                           |
| ADDITIONAL FEATURES                      | Key Fob Remote Control                         |
| BATTERY INCLUDED                         | Yes                                            |
| STANDBY POWER                            | 0.2W                                           |
| WARRANTY                                 | 2year(s)                                       |
| MANUFACTURED IN ACCORDANCE WITH          | IEC 60670, BS 1363-2, BS EN 60669-2-1          |
| ORIGIN OF MANUFACTURE                    | China                                          |
| DECLARATION OF CONFORMITY (HELD ON FILE) | Yes                                            |
| EAN                                      | 5056270859386                                  |